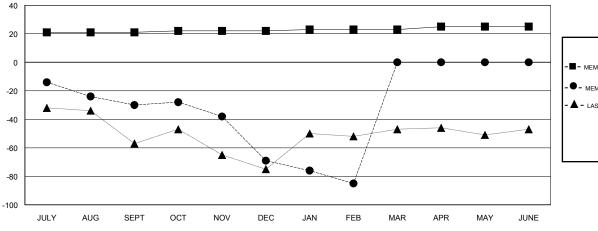

## GOALS AND ACTUAL MEMBERS CUMULATIVE

CLICK HERE FOR CUMULATIVE

MEMBERSHIP DATA

| - ■ - MEMBER GROWTH NET GOAL      |  |
|-----------------------------------|--|
| - ● - MEMBER GROWTH ACTUAL        |  |
| - ▲ - LAST YEAR MEMBERSHIP ACTUAL |  |
|                                   |  |
|                                   |  |
|                                   |  |